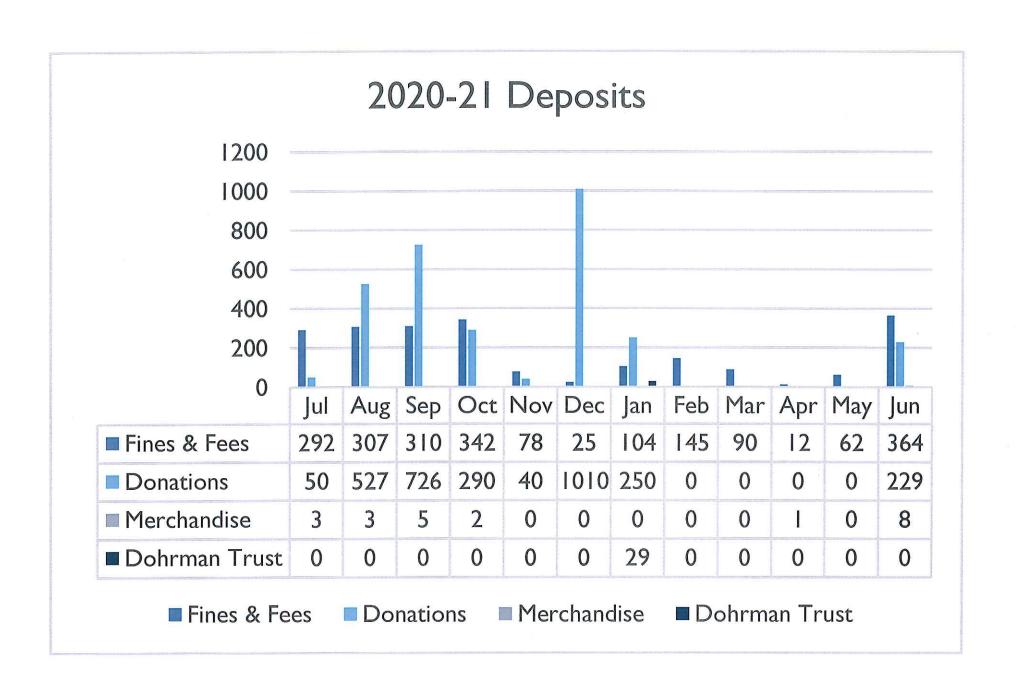

Director's Report — There were no questions about the Bar Charts. Board Member Lyngaas asked about the process of the American Rescue grants administered by the State Library. Both first, two attempts at the grant entailed applying Children's Internet Protective Act towards any computer purchase with federal monies. Since the library does not filter, those grants were voided by the ARPA grant administrators at the request of the Library Director. The third ARPA grant was awarded for a Digital TV with smart features and a professional office air purifier for the meeting room. Board Member Lyngaas asked about the roof leak finances and was updated by the Library Director that a bill for the pipe televising had not been submitted for payment. The books that were water damaged have been replaced if copies were available. The Library Director was awarded an ALA-FIL travel grant to the Guadalajara Book Fair but will not go if the pandemic surges in October. The Hy-Vee Receipt Program yielded a check for \$270. Each of the staff is enrolled in a University Wisconsin library course. There will be an annual visit by the Mayor and Council to the library to be determined by City Hall.