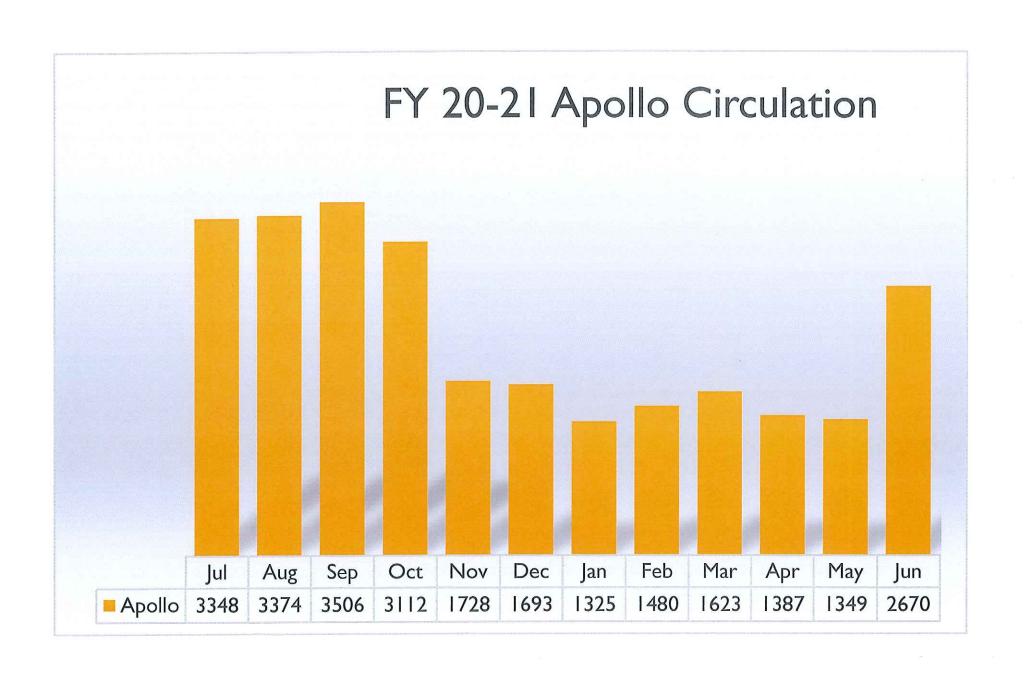

Director's Report — There were no questions about the Bar Charts. Board Member Lyngaas asked about the process of the American Rescue grants administered by the State Library. Both first, two attempts at the grant entailed applying Children's Internet Protective Act towards any computer purchase with federal monies. Since the library does not filter, those grants were voided by the ARPA grant administrators at the request of the Library Director. The third ARPA grant was awarded for a Digital TV with smart features and a professional office air purifier for the meeting room. Board Member Lyngaas asked about the roof leak finances and was updated by the Library Director that a bill for the pipe televising had not been submitted for payment. The books that were water damaged have been replaced if copies were available. The Library Director was awarded an ALA-FIL travel grant to the Guadalajara Book Fair but will not go if the pandemic surges in October. The Hy-Vee Receipt Program yielded a check for \$270. Each of the staff is enrolled in a University Wisconsin library course. There will be an annual visit by the Mayor and Council to the library to be determined by City Hall.