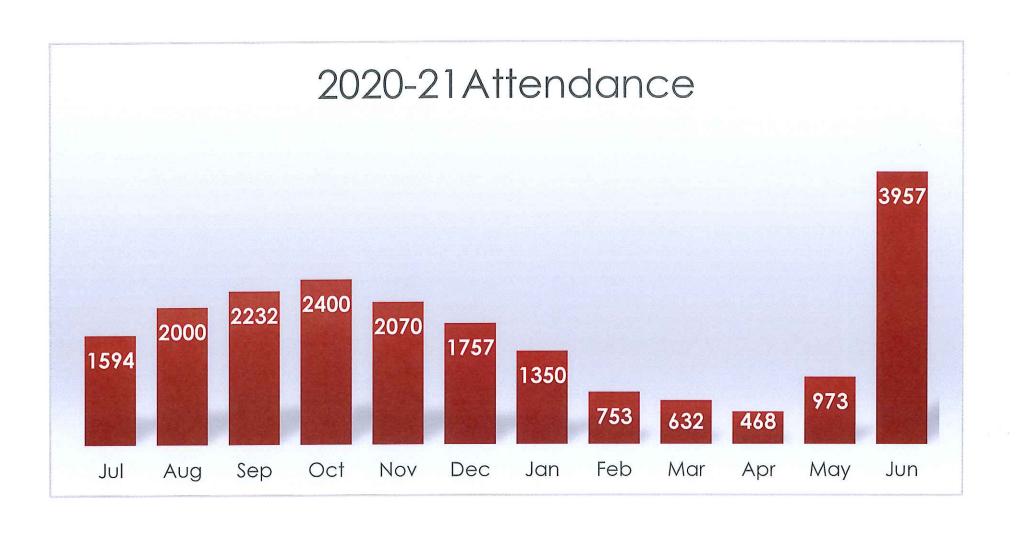

Director's Report — There were no questions about the Bar Charts. Board Member Lyngaas asked about the process of the American Rescue grants administered by the State Library. Both first, two attempts at the grant entailed applying Children's Internet Protective Act towards any computer purchase with federal monies. Since the library does not filter, those grants were voided by the ARPA grant administrators at the request of the Library Director. The third ARPA grant was awarded for a Digital TV with smart features and a professional office air purifier for the meeting room. Board Member Lyngaas asked about the roof leak finances and was updated by the Library Director that a bill for the pipe televising had not been submitted for payment. The books that were water damaged have been replaced if copies were available. The Library Director was awarded an ALA-FIL travel grant to the Guadalajara Book Fair but will not go if the pandemic surges in October. The Hy-Vee Receipt Program yielded a check for \$270. Each of the staff is enrolled in a University Wisconsin library course. There will be an annual visit by the Mayor and Council to the library to be determined by City Hall.