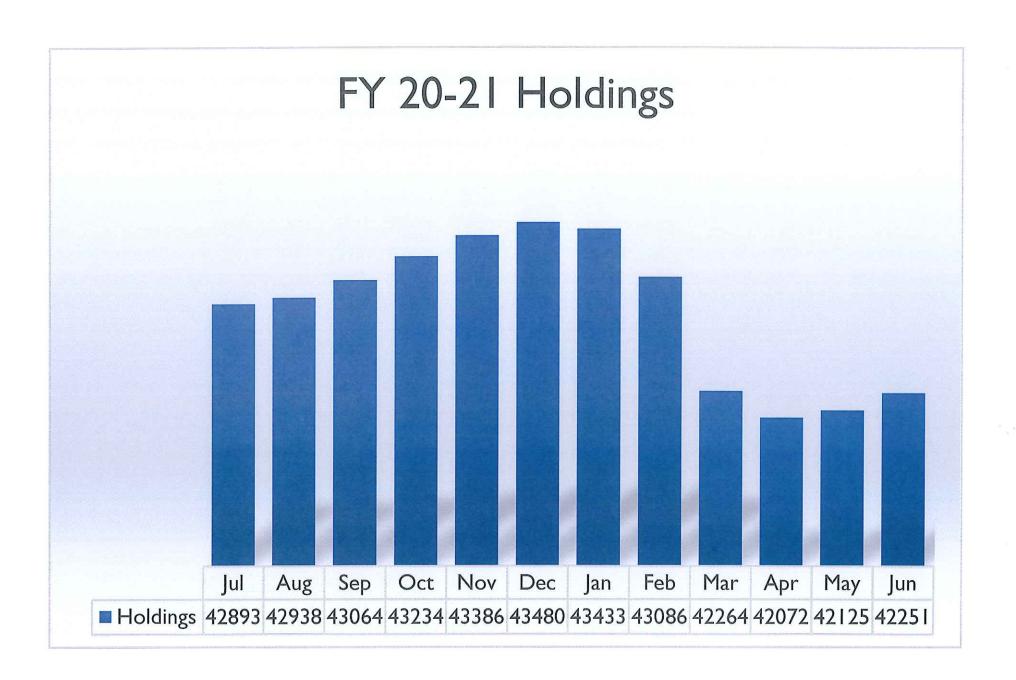

Director's Report — There were no questions about the Bar Charts. Board Member Lyngaas asked about the process of the American Rescue grants administered by the State Library. Both first, two attempts at the grant entailed applying Children's Internet Protective Act towards any computer purchase with federal monies. Since the library does not filter, those grants were voided by the ARPA grant administrators at the request of the Library Director. The third ARPA grant was awarded for a Digital TV with smart features and a professional office air purifier for the meeting room. Board Member Lyngaas asked about the roof leak finances and was updated by the Library Director that a bill for the pipe televising had not been submitted for payment. The books that were water damaged have been replaced if copies were available. The Library Director was awarded an ALA-FIL travel grant to the Guadalajara Book Fair but will not go if the pandemic surges in October. The Hy-Vee Receipt Program yielded a check for \$270. Each of the staff is enrolled in a University Wisconsin library course. There will be an annual visit by the Mayor and Council to the library to be determined by City Hall.