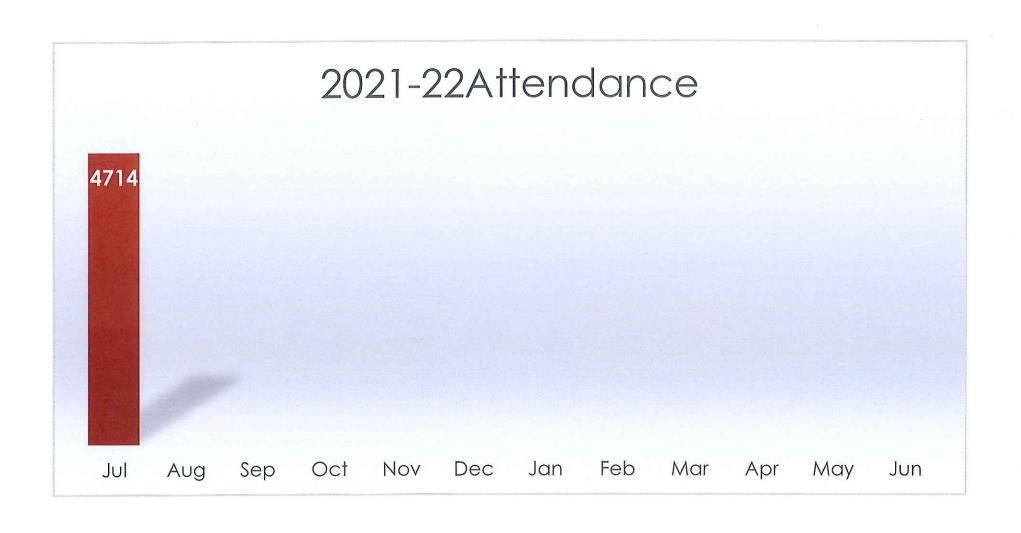

Director's Report — There were no questions about the Bar Charts. Board Member Lyngaas asked about the process of the American Rescue grants administered by the State Library. Both first, two attempts at the grant entailed applying Children's Internet Protective Act towards any computer purchase with federal monies. Since the library does not filter, those grants were voided by the ARPA grant administrators at the request of the Library Director. The third ARPA grant was awarded for a Digital TV with smart features and a professional office air purifier for the meeting room. Board Member Lyngaas asked about the roof leak finances and was updated by the Library Director that a bill for the pipe televising had not been submitted for payment. The books that were water damaged have been replaced if copies were available. The Library Director was awarded an ALA-FIL travel grant to the Guadalajara Book Fair but will not go if the pandemic surges in October. The Hy-Vee Receipt Program yielded a check for \$270. Each of the staff is enrolled in a University Wisconsin library course. There will be an annual visit by the Mayor and Council to the library to be determined by City Hall.