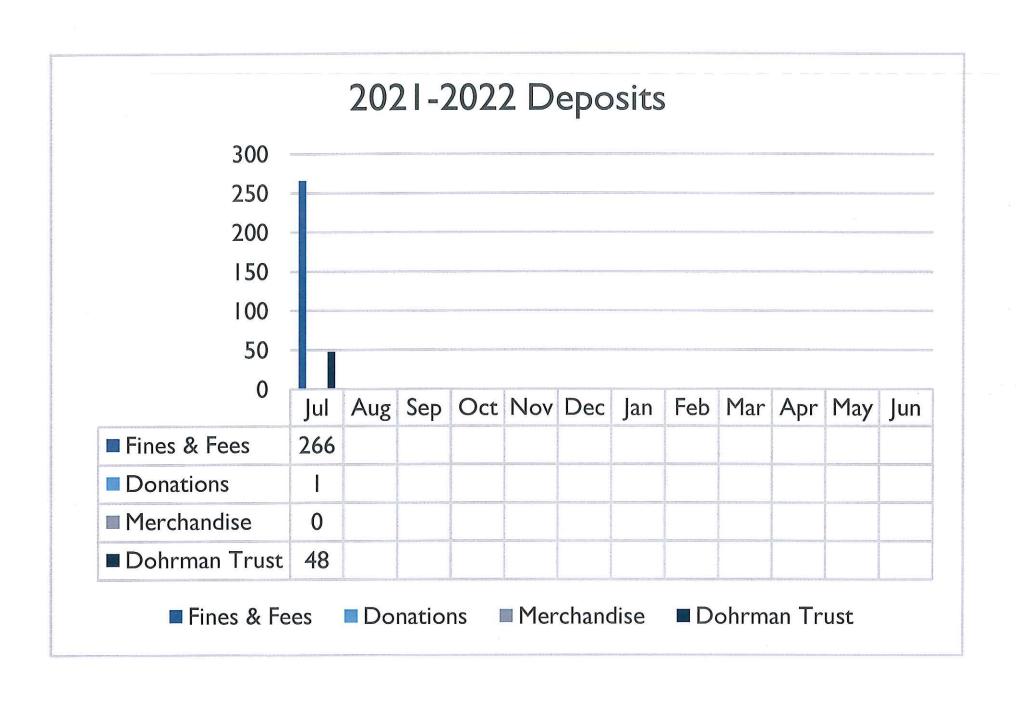

Director's Report — There were no questions about the Bar Charts. Board Member Lyngaas asked about the process of the American Rescue grants administered by the State Library. Both first, two attempts at the grant entailed applying Children's Internet Protective Act towards any computer purchase with federal monies. Since the library does not filter, those grants were voided by the ARPA grant administrators at the request of the Library Director. The third ARPA grant was awarded for a Digital TV with smart features and a professional office air purifier for the meeting room. Board Member Lyngaas asked about the roof leak finances and was updated by the Library Director that a bill for the pipe televising had not been submitted for payment. The books that were water damaged have been replaced if copies were available. The Library Director was awarded an ALA-FIL travel grant to the Guadalajara Book Fair but will not go if the pandemic surges in October. The Hy-Vee Receipt Program yielded a check for \$270. Each of the staff is enrolled in a University Wisconsin library course. There will be an annual visit by the Mayor and Council to the library to be determined by City Hall.