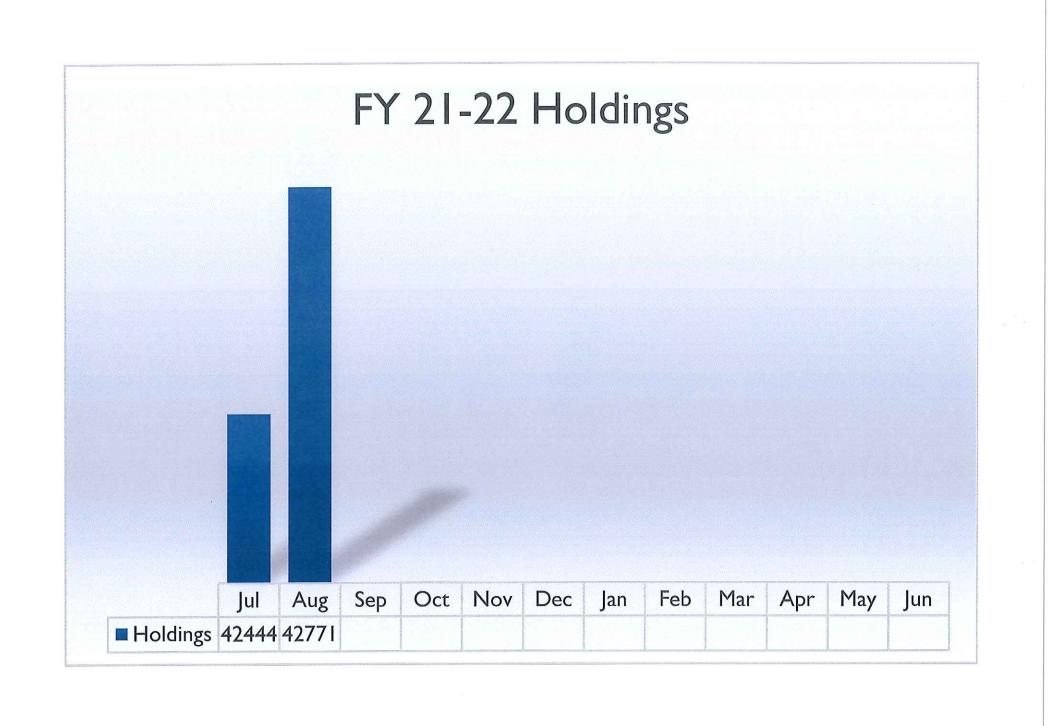

Director's Report — There were no questions on the Bar Charts. Board Member Lyngaas asked about the UW classes and the Library Director said those listed on the calendar were her courses. The Staff have their own courses to be completed within a year. Duro-Last, the roof warranty inspection company visited with Chris Chambers since it happened during the Library's Director's lunch hour and a report will be submitted to the Trustees. The Mayor and Council annual visit to the library will be September 7, 2021, after their Council Meeting. The Friends and Staff will have to prepare the refreshment table as most of the Trustees will be attending the Council Meeting. The new library website was briefly shown and is still under construction, so it will be presented in the next meeting. Due to the new pandemic surge, the Library Director will not be going to vacation until October.