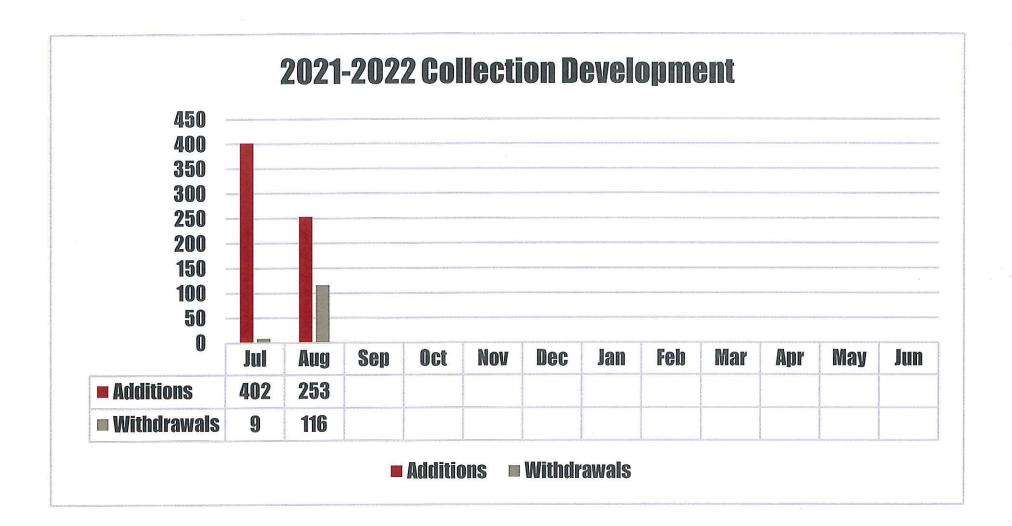

Director's Report — There were no questions on the Bar Charts. Board Member Lyngaas asked about the UW classes and the Library Director said those listed on the calendar were her courses. The Staff have their own courses to be completed within a year. Duro-Last, the roof warranty inspection company visited with Chris Chambers since it happened during the Library's Director's lunch hour and a report will be submitted to the Trustees. The Mayor and Council annual visit to the library will be September 7, 2021, after their Council Meeting. The Friends and Staff will have to prepare the refreshment table as most of the Trustees will be attending the Council Meeting. The new library website was briefly shown and is still under construction, so it will be presented in the next meeting. Due to the new pandemic surge, the Library Director will not be going to vacation until October.