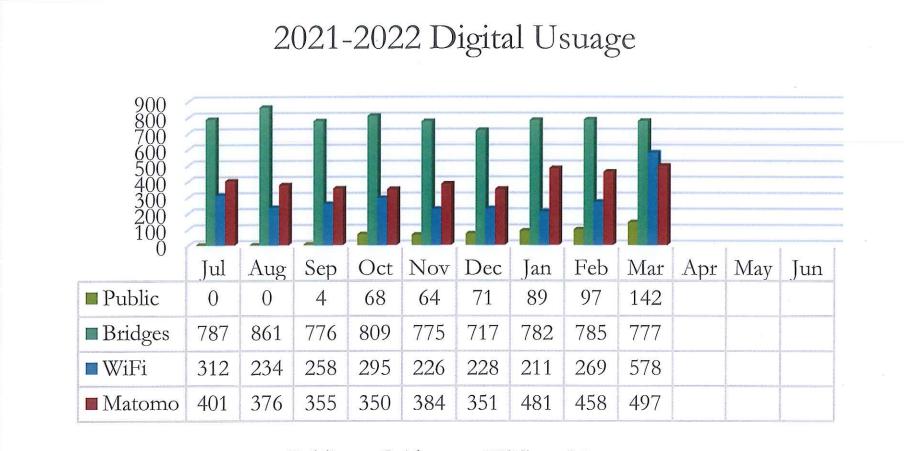

- 1. Call to Order
- 2. Disclosure by Library Board Members
- 3. Approval of Agenda
- 4. Hear the Public
- 5. Witter Gallery Report Patricia Hampton
- 6. Gallery Agreement Committee Report
- 7. Approval of Library Personnel
- 8. Approval of March Minutes
- 9. Director's Reports: Calendar, Bar Charts, Ledger, Friends of the Library, Summer Reading Program, Bridges & Enrich Iowa Agreements, Staff Vacations.
- 10. Approval of April Bills
- 11. Library Board Member Requested Items
- 12. Adjourn Next Meeting May 9, 2022, at 4pm

■ Public ■ Bridges ■ WiFi ■ Matomo

Storm Lake, IA