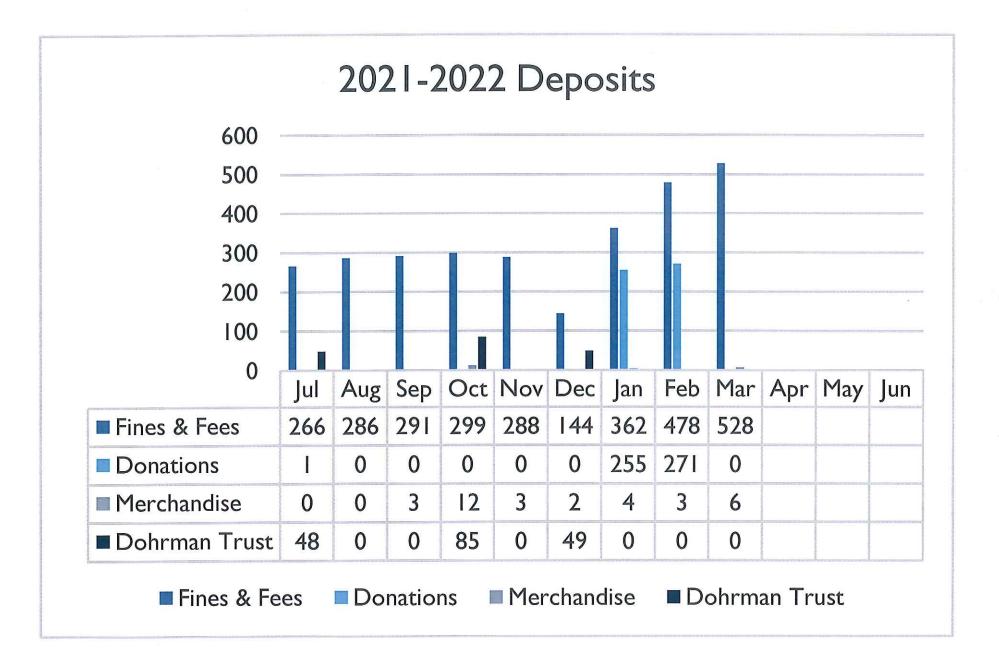

ch 23 Bridges Agreement with State Library
- March 24 Sorted storage room
- March 25 Staff meeting
- March 25 Summer Bingo Logs prep
- March 28 Bingo logs completed and summer programs planning
- March 29 Department Head Meeting
- March 29 Summer Program posters prepared
- March 30 Cataloged materials and board games
- March 31 Summer Program posters done
- April 1 Sorted storage room
- April 1 Monthly reports
- April 2 Club Textiles Kathy O'Toole class prep
- April 4 Board Prep Week
- April 4 Department Head
- April 4 City Council
- April 5 Omaha Zoo, Summer Reading Program
- April 5 City Manager and Board President Meeting
- April 6 Knit One
- April 6 Friends Board Meeting
- April 7 Story Time
- April 7 Friends new northeast window blinds installed
- April 8 Board Packet distribution













■ Public ■ Bridges ■ WiFi ■ Matomo



Storm Lake, IA

# Detail vs Budget Report Account Detail

| Account                                                                                           |                                                                                               | Name                                                                                                                                                              |                          | Encur                                                             | nbrances                                                                | Fiscal Budget                                                                                                    | Beginning Balance               | Total Activity