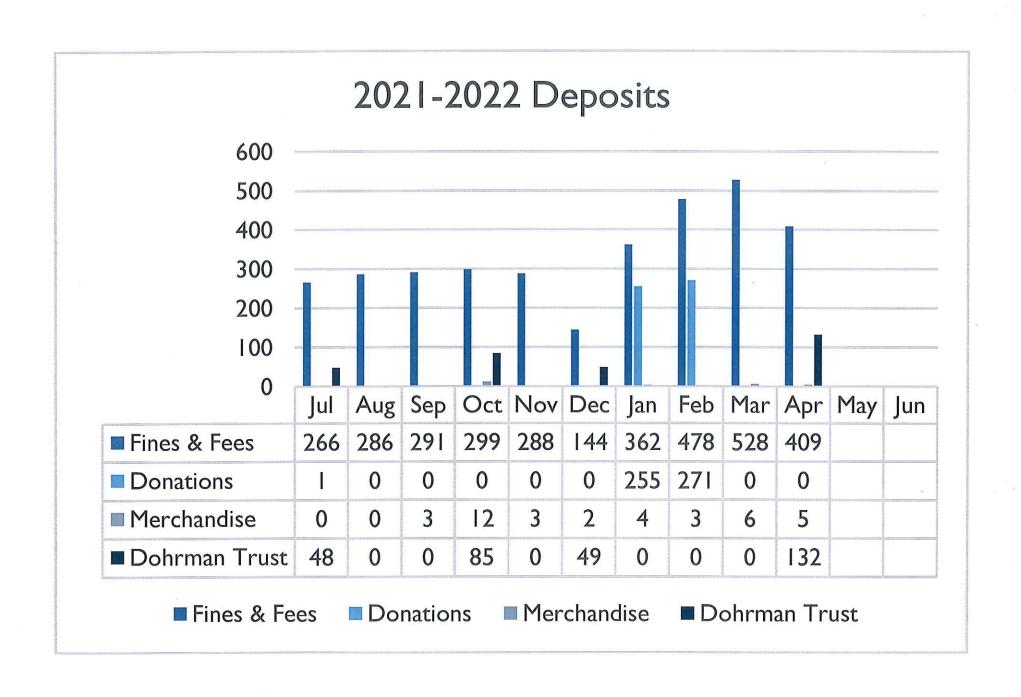

ed away ice in out-take pipes
- April 19 Sorted storage room and cataloged board games
- April 20 Knit One
- April 20 Early Childhood Spanish bags given to Salud for Festiva Latina
- April 21 High School students raked lawn and washed exterior windows
- April 22 Approved Time Cards
- April 25-29 Vacation
- May 2 Department Head Meeting
- May 2 City Council Meeting
- May 2 Board Prep week
- May 3 Jerry Kuhl & Dana Larsen, Friends new book display furniture
- May 3 Closed library
- May 4 Modus Engineering Des Moines, on-site visit to make blueprints
- May 4 Knit One
- May 4 Friends Board Meeting
- May 4 Closed library
- May 5 Sorted storage room
- May 5 Installed summer programs on website
- May 6 Board Packet distribution



# 2021-2022 Digital Usuage



■ Public ■ Bridges ■ WiFi ■ Matomo









### Detail vs Budget Report Account Detail

Date Range: 04/01/2022 - 04/30/2022

Storm Lake, IA

| -6-   | <u> </u>       |
|-------|----------------|
| Storm | P Right In!    |
| Com   | sh teilter ter |

|                                                                                                                                                                                                                                                           |                                                                                                                    | _                                                                                                                                                   |                                        | e: