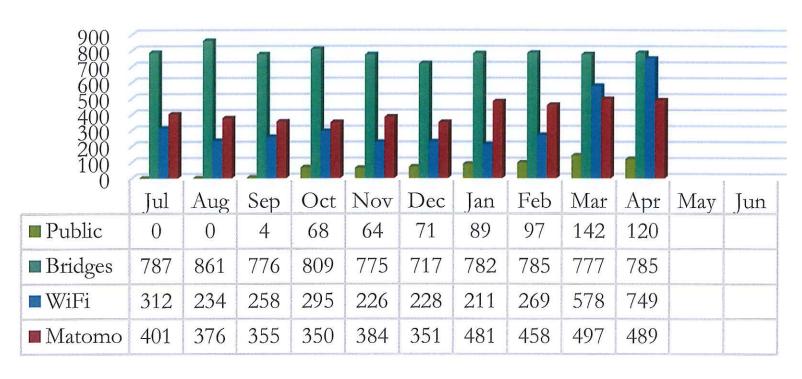

eiling/roof leak, Chris Chambers chipped away ice in out-take pipes
- April 19 Sorted storage room and cataloged board games
- April 20 Knit One
- April 20 Early Childhood Spanish bags given to Salud for Festiva Latina
- April 21 High School students raked lawn and washed exterior windows
- April 22 Approved Time Cards
- April 25-29 Vacation
- May 2 Department Head Meeting
- May 2 City Council Meeting
- May 2 Board Prep week
- May 3 Jerry Kuhl & Dana Larsen, Friends new book display furniture
- May 3 Closed library
- May 4 Modus Engineering Des Moines, on-site visit to make blueprints
- May 4 Knit One
- May 4 Friends Board Meeting
- May 4 Closed library
- May 5 Sorted storage room
- May 5 Installed summer programs on website
- May 6 Board Packet distribution



# 2021-2022 Digital Usuage



■ Public ■ Bridges ■ WiFi ■ Matomo









### Detail vs Budget Report Account Detail

Date Range: 04/01/2022 - 04/30/2022

Storm Lake, IA

| -6-   | <u> </u>       |
|-------|----------------|
| Storm | P Right In!    |
| Com   | sh teilter ter |

|                                                                                                                                                                                                                                                           |                                                                                                                    | _                                                                                                                                                   |