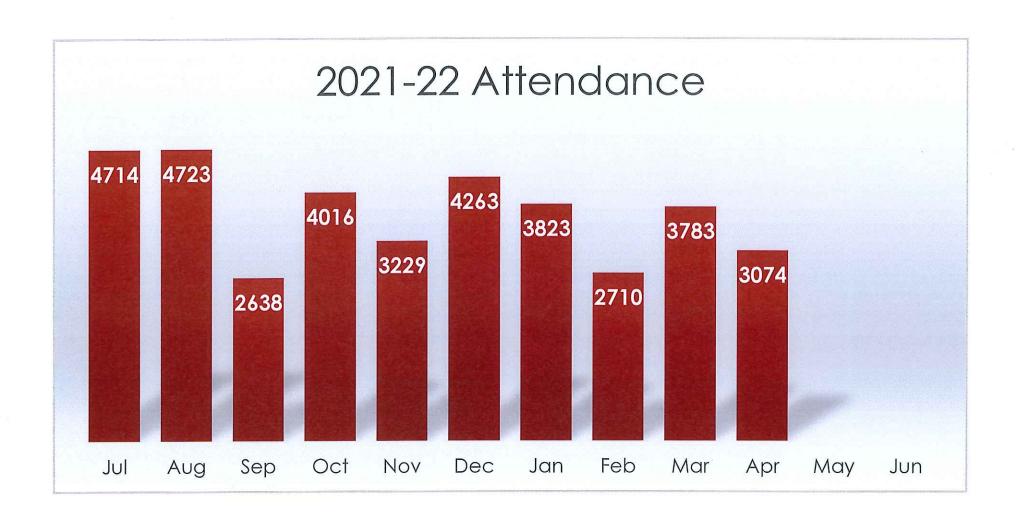

**Director's Report** – There were no questions on the Calendar, Bar Charts or Ledger. The Friends approved \$635.50 for programming. Bridges and Enrich Iowa Agreements for next year with the State Library were signed. Director and Staff Member Victoria Mero are going on vacation at the end of the month. Victoria will deliver Sister Library Books while on vacation in Guadalajara.