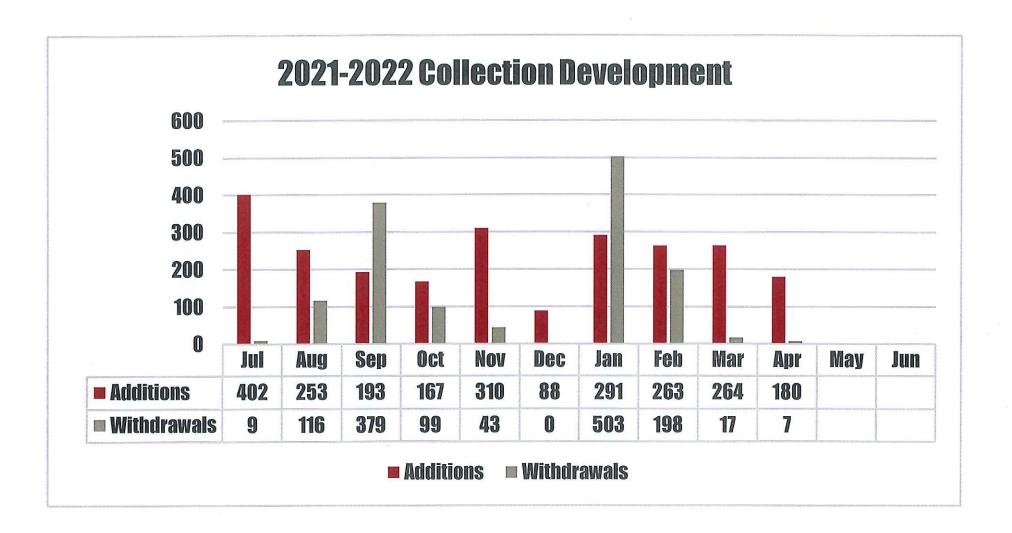

**Director's Report** – There were no questions on the Calendar, Bar Charts or Ledger. The Friends approved \$635.50 for programming. Bridges and Enrich Iowa Agreements for next year with the State Library were signed. Director and Staff Member Victoria Mero are going on vacation at the end of the month. Victoria will deliver Sister Library Books while on vacation in Guadalajara.