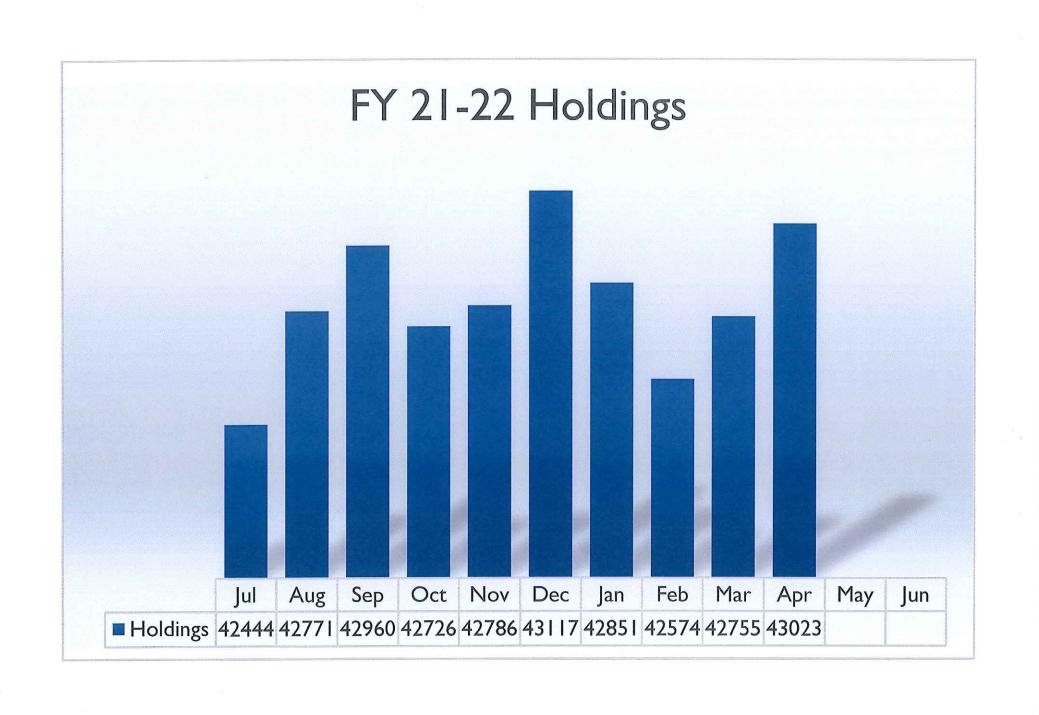

**Director's Report** – There were no questions on the Calendar, Bar Charts or Ledger. The Friends approved \$635.50 for programming. Bridges and Enrich Iowa Agreements for next year with the State Library were signed. Director and Staff Member Victoria Mero are going on vacation at the end of the month. Victoria will deliver Sister Library Books while on vacation in Guadalajara.