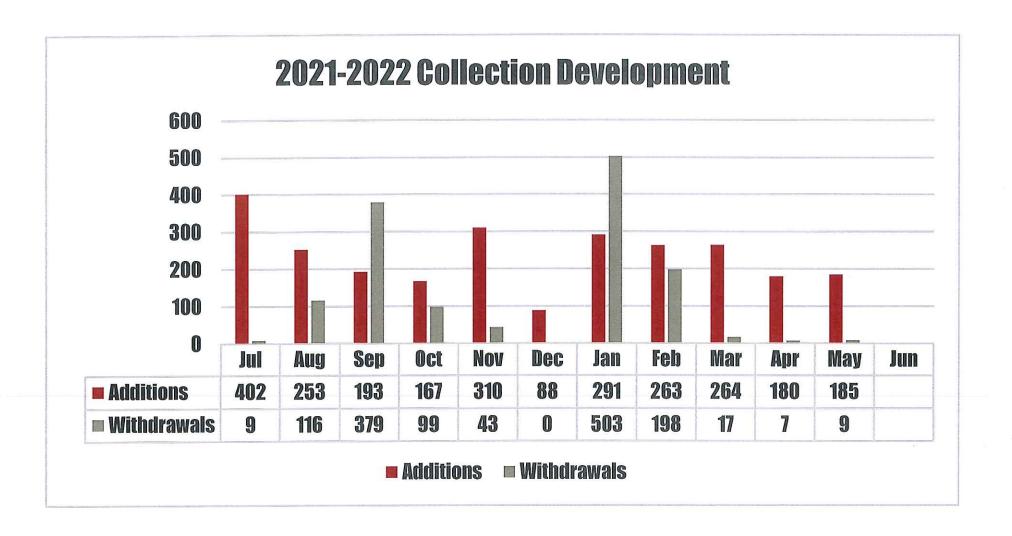

**Approval of Minutes** – Moved by Board Member Freking to approve April Minutes. Seconded by Board Member Eliason. Vote all ayes. Motion carried.

**Director's Report** – Board Member Eliason asked about the children's bags given to Salud for Fiesta Latina since it was written as Festiva Latina on the Director's Calendar. The Library Director said she misunderstood the name of the program. No other questions were raised on the bar charts or ledger The Friends approved \$380 for the summer program. The Friends' new furniture and charging tower for the periodical section will arrive on June 5,