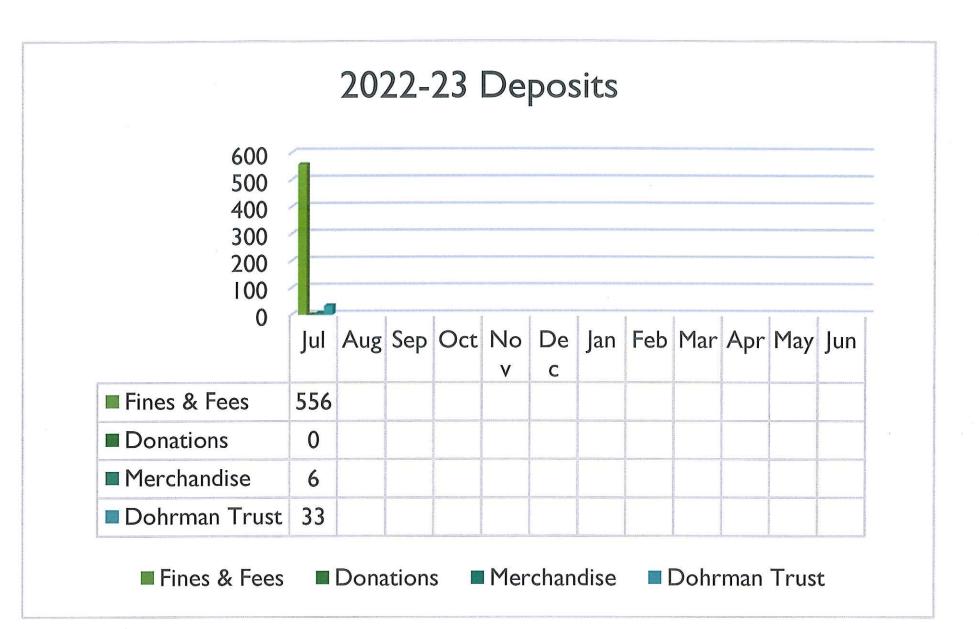

materials
- July 22 State Library's Open Access, ILL and Direct State Aid Reports submitted
- July 26 Department Head Meeting
- July 25 Sorted Telehealth room
- July 26 Public Works took particle board furnishings from Boiler Room
- July 27 AED Defibrillator received from BVRMC's grant, Dorrie Pedersen RN
- July 28 CMBA & Modus Engineering pre-bid contractor's meeting and library tour
- July 29 Updated website
- August 1 Department Head Meeting
- August 1 City Council Meeting
- August 1 Board Prep Week
- August 2 Updated website
- August 2 Closed library
- August 3 Facilitated Knit One
- August 3 Collection Development: Junior Fiction Series replaced
- August 4 Sorted Telehealth Room & moved cabinet
- August 5 Board Packet distribution
- August 5 Harkin Institute, meeting room rental









## 2022-23 Circulation



# **2022-23 Collection Development**





Storm Lake, IA

## Detail vs Budget Report Account Detail

Date Range: 07/01/2022 - 07/31/2022

| Account                 |                             | Name                                           |             | Encur                         | nbrances       | Fiscal Budget    | Beginning Balance        | Total Activity  | Ending Balance  | Budget Remaining | % Remaining     |
|-------------------------|-----------------------------|------------------------------------------------|-------------|-------------------------------|----------------|------------------|--------------------------|-----------------|-----------------|------------------|-----------------|
| 001 - General           | Fund