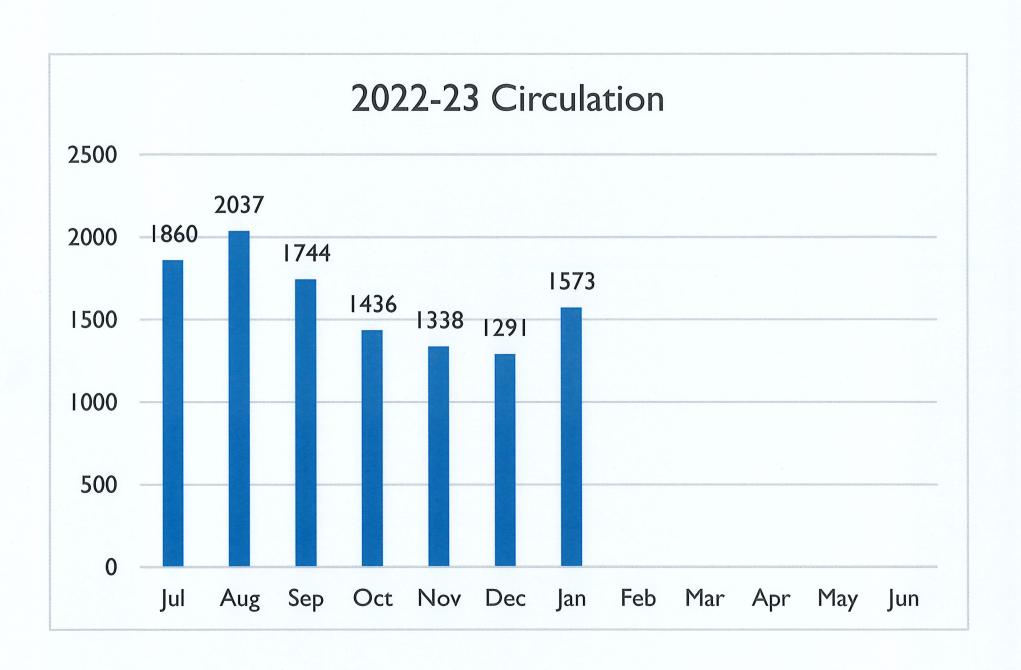

**Approval of Minutes** – Moved by Board Member Eliason to approve December Minutes. Seconded by Board Member Wells. Vote all ayes. Motion carried.

Director's Report –The Library Director submitted a paper copy of the calendar since it was not in the Board Packet. The downturn in the bar charts reflected winter weather impacting library service. Woodruff and Midwestern Mechanical met to discuss HVAC renovation and there will be business disruptions due to limited heating. The library must renew their state accreditation with Priority 2 ADA worksheet before February 28. Chris Chambers was consulted on interior access ADA questions. To encourage curiosity and research skills, the library will be providing inter-library loan service to high school students for research papers and the library trustees will absorb about \$50/year in fees. Mrs. Freking-Smith, SLSCD will be consulted on ILL rules for the students later in the month. The Library Director will be joining County Colleagues for library allocation before the County Supervisors on January 10, 2023.