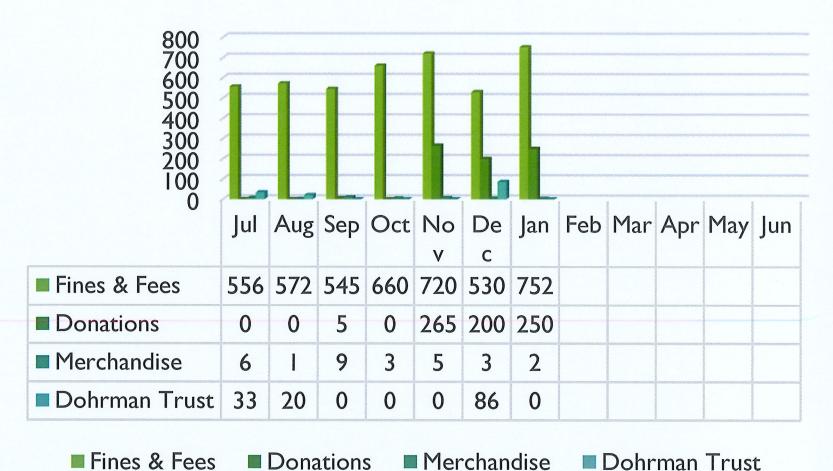

**Approval of Minutes** – Moved by Board Member Eliason to approve December Minutes. Seconded by Board Member Wells. Vote all ayes. Motion carried.

Director's Report –The Library Director submitted a paper copy of the calendar since it was not in the Board Packet. The downturn in the bar charts reflected winter weather impacting library service. Woodruff and Midwestern Mechanical met to discuss HVAC renovation and there will be business disruptions due to limited heating. The library must renew their state accreditation with Priority 2 ADA worksheet before February 28. Chris Chambers was consulted on interior access ADA questions. To encourage curiosity and research skills, the library will be providing inter-library loan service to high school students for research papers and the library trustees will absorb about \$50/year in fees. Mrs. Freking-Smith, SLSCD will be consulted on ILL rules for the students later in the month. The Library Director will be joining County Colleagues for library allocation before the County Supervisors on January 10, 2023.