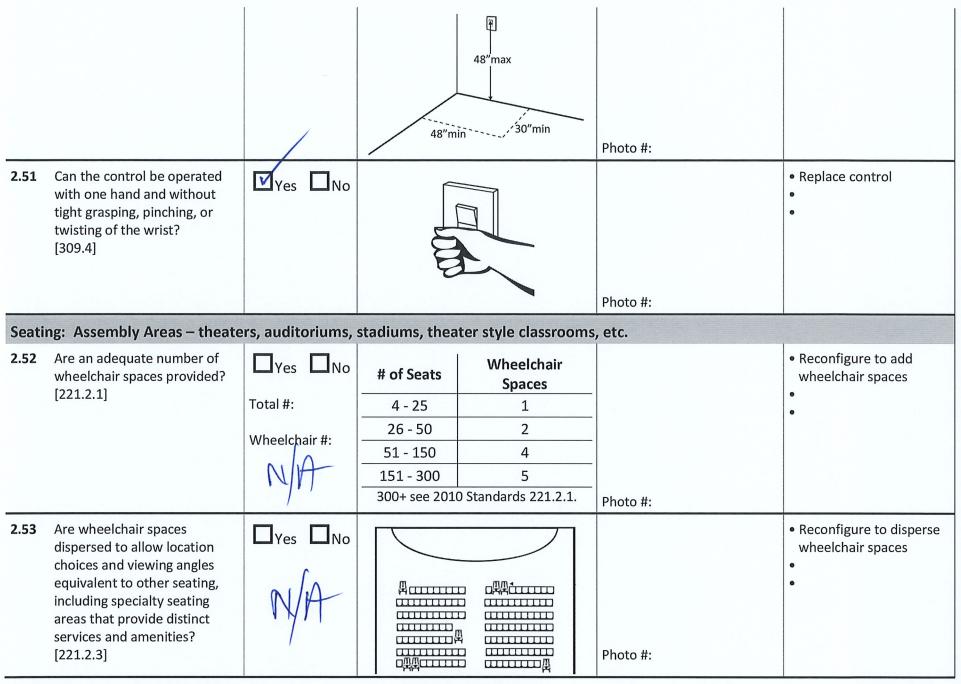

grees to a position of 12 degrees from the latch? [404.2.8.1]                                                        | Measurement:        | 90° 12°  | Photo #: | Adjust closer                                                                                            |
| Roon | ns and Spaces – stores, super                                                                                                                                                                                         | markets, librarie   | es, etc. |          |                                                                                                          |

the floor?\* [309.3, 308]

higher than 48 inches above

Measurement:

30"min

48"min

approach is provided,

above the floor

controls can be 54 inches



| 2.54 | Where people are expected to remain seated, do people in wheelchair spaces have a clear line of sight over and between the heads of others in front of them? [802.2.1.1, 802.1.1.2] | □Yes □No            | 50                  | Photo #: | <ul> <li>Alter for line of sight</li> <li>•</li> </ul> |
|------|-------------------------------------------------------------------------------------------------------------------------------------------------------------------------------------|---------------------|---------------------|----------|--------------------------------------------------------|
| 2.55 | Where people are expected to stand, do people in wheelchair spaces have a clear line of sight over and between the heads of others in front of them? [802.2.2.1, 802.1.2.2]         | Y