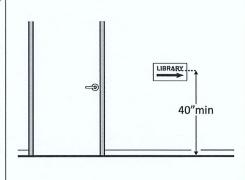

| 2.31   | If there is a full size or LULA elevator:  Is there a sign on both door jambs at every floor identifying the floor?  Is there a tactile star on both jambs at the main entry level?  Do text characters contrast with their backgrounds?  Are text characters raised?  Is there Braille?  Is the sign mounted between 48 inches to the baseline of the lowest character and 60 inches to the baseline of the highest character above the floor?*  [407.2.3, 408.2.3] | Yes No  Measurement: | 48"min | Photo #: | <ul> <li>Install signs</li> <li>Change sign height</li> <li>* If constructed before 3/15/2012 and mounted no higher than 60 inches to the centerline of the sign, relocation is not required</li> </ul> |
|--------|----------------------------------------------------------------------------------------------------------------------------------------------------------------------------------------------------------------------------------------------------------------------------------------------------------------------------------------------------------------------------------------------------------------------------------------------------------------------|----------------------------------------------------------------------|--------|----------|---------------------------------------------------------------------------------------------------------------------------------------------------------------------------------------------------------|
| Platfe | orm Lifts                                                                                                                                                                                                                                                                                                                                                                                                                                                            |                                                                      |        |          |                                                                                                                                                                                                         |
| 2.32   | If a lift is provided, can it be used without assistance from others? [410.1]                                                                                                                                                                                                                                                                                                                                                                                        | Yes No                                                               |        | Photo #: | <ul> <li>Reconfigure so independently operable</li> <li>•</li> </ul>                                                                                                                                    |