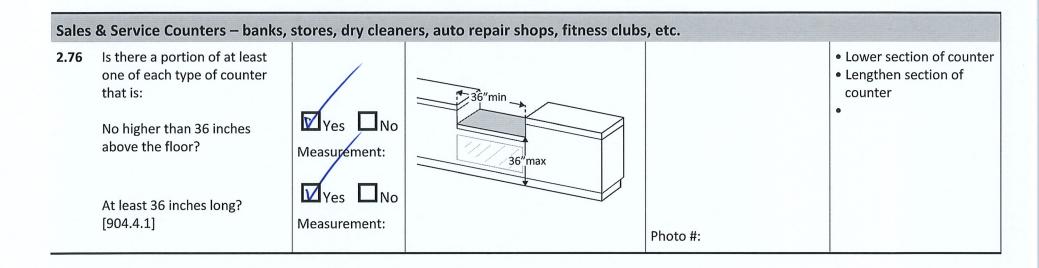

ches above the counter surface? [904.3.2] | Yes No Measurement: | ‡ 2"max  | Photo #: | • Lower edge protection •              |

| 2.74 | If there is a check writing surface, is the top no less than 28 inches and no greater than 34 inches above the floor? [904.3.3]            | Yes No Measurement: | 28"-34" | Photo #: | Alter check writing surface |
|------|--------------------------------------------------------------------------------------------------------------------------------------------|---------------------|---------|----------|-----------------------------|
| 2.75 | If there is more than one check-out aisle is there a sign with the International Symbol of Accessibility at the accessible aisle? [216.11] | Yes No              | Ġ       | Photo #: | • Add sign<br>•             |



| 2.77 | Does the accessible portion of<br>the counter extend the same<br>depth as the counter top?<br>[904.4]                       | Yes No Measurement:                               |                         | Photo #: | <ul> <li>Alter accessible portion</li> <li>•</li> </ul>                              |
|------|-----------------------------------------------------------------------------------------------------------------------------|---------------------------------------------------|-------------------------|----------|--------------------------------------------------------------------------------------|
| 2.78 | Is there a clear floor space at least 30 inches wide by at least 48 inches long for a forward or parallel approach? [904.4] | Yes No Parallel Measurement: Forward Meas