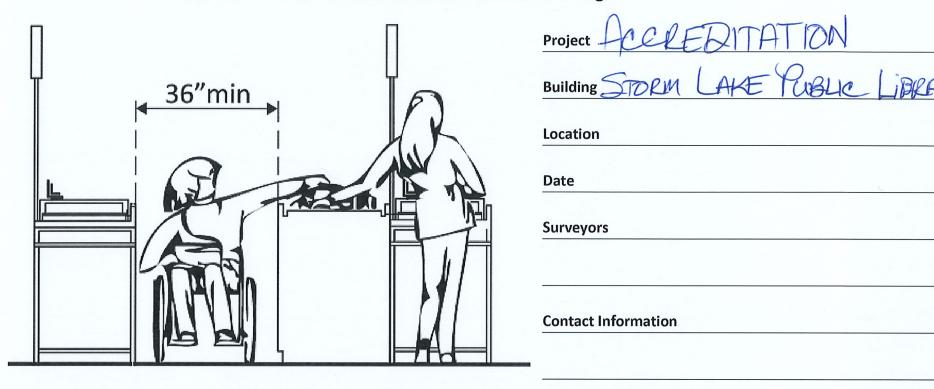

| Prio | rity 2 – Access to Goods 8                                                                                                                                                                                         | & Services          |                                     | Comments | Possible Solutions                                     |
|------|--------------------------------------------------------------------------------------------------------------------------------------------------------------------------------------------------------------------|---------------------|-------------------------------------|----------|--------------------------------------------------------|
| 2.1  | Does the accessible entrance provide direct access to the main floor, lobby and elevator? [See 2010 ADA Standards for Accessible Design – 206.4]                                                                   | Yes No              |                                     | Photo #: | <ul> <li>Create accessible route</li> <li>•</li> </ul> |
| nter | ior Accessible Route                                                                                                                                                                                               | ,                   |                                     |          |                                                        |
| 2.2  | Are all public spaces on at least one accessible route? [206.2.4]                                                                                                                                                  | Yes No              |                                     |          | • Create accessible route •                            |
|      |                                                                                                                                                                                                                    |                     |                                     | Photo #: |                                                        |
| 2.3  | Is the route stable, firm and slip-resistant? [40.2, 302.1]                                                                                                                                                        | Yes No              |                                     | Photo #: | <ul><li>Repair uneven surfaces</li><li>•</li></ul>     |
| 2.4  | Is the route at least 36 inches wide? [403.5.1]  Note: The accessible route can narrow to 32 inches min. for a max. of 24 inches. These narrower portions of the route must be at least 48 inches from each other. | Yes No Measurement: | 36"min 48"min 424"max 32"min 32"min |          | • Widen route •                                        |
|      |                                                                                                                                                                                                                    |                     |                                     | Photo #: |                                                        |