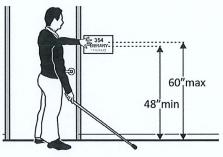

|     | If an object protrudes more than 4 inches, is the bottom leading edge at 27 inches or lower above the floor? [307.2]  Or  Is the bottom leading edge at 80 inches or higher above the floor? [307.4]                                                                                                                                                                                                       | Yes No  Measurement:  Yes No  Measurement:  MA | Or BATHROOM 80"min | Photo #: |                                                                          |
|-----|------------------------------------------------------------------------------------------------------------------------------------------------------------------------------------------------------------------------------------------------------------------------------------------------------------------------------------------------------------------------------------------------------------|------------------------------------------------|--------------------|----------|--------------------------------------------------------------------------|
| 2.9 | Are there elevators or platform lifts to all public stories?  Note: Vertical access is not required in new construction or alterations if a facility is less than three stories or has less than 3,000 square feet per story, unless the facility is a shopping center, shopping mall, professional office of a health care provider, transportation terminal, state facility or local government facility | ☐Yes ☑No                                       |                    | Photo #: | Install if necessary     Offer goods and services on an accessible story |