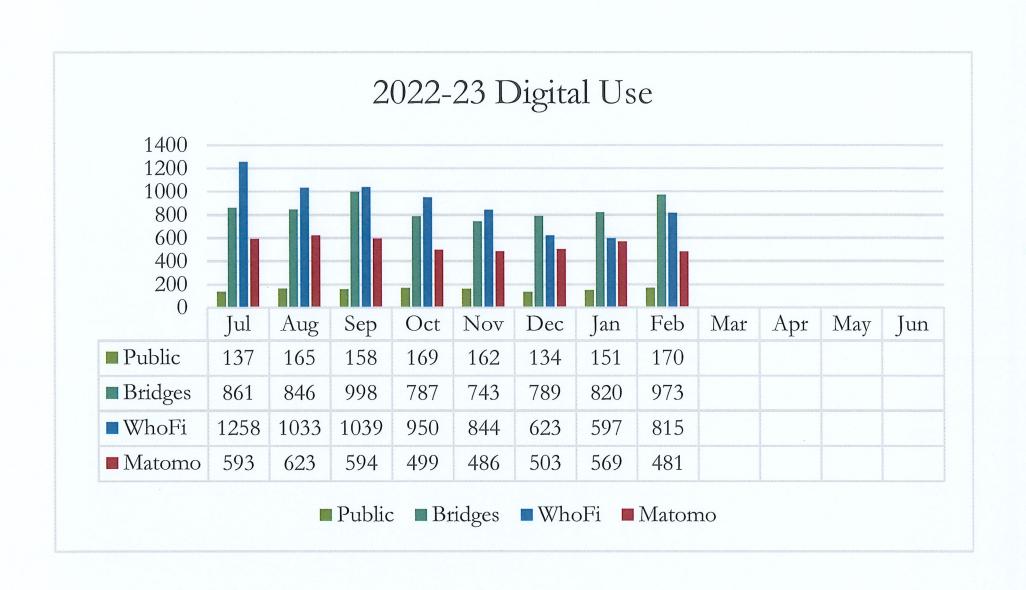

- 1. Call to Order
- 2. Disclosure by Library Board Members
- 3. Approval of Agenda
- 4. Hear the Public
- 5. Scott Olesen Renovation Report and question-answer session
- 6. Witter Gallery Report
- 7. Board President Agreement Study
- 8. Approval of February Minutes
- 9. Director's Reports: Calendar, Bar Charts, Ledger, Renovation, Grants, Friends, Director's Vacation.
- 10. Approval of March Bills
- 11. Approval of Circulation Policy
- 12. Library Board Member Requested Item
- 13. Adjourn Next Meeting, April 10, 2023, at 4pm