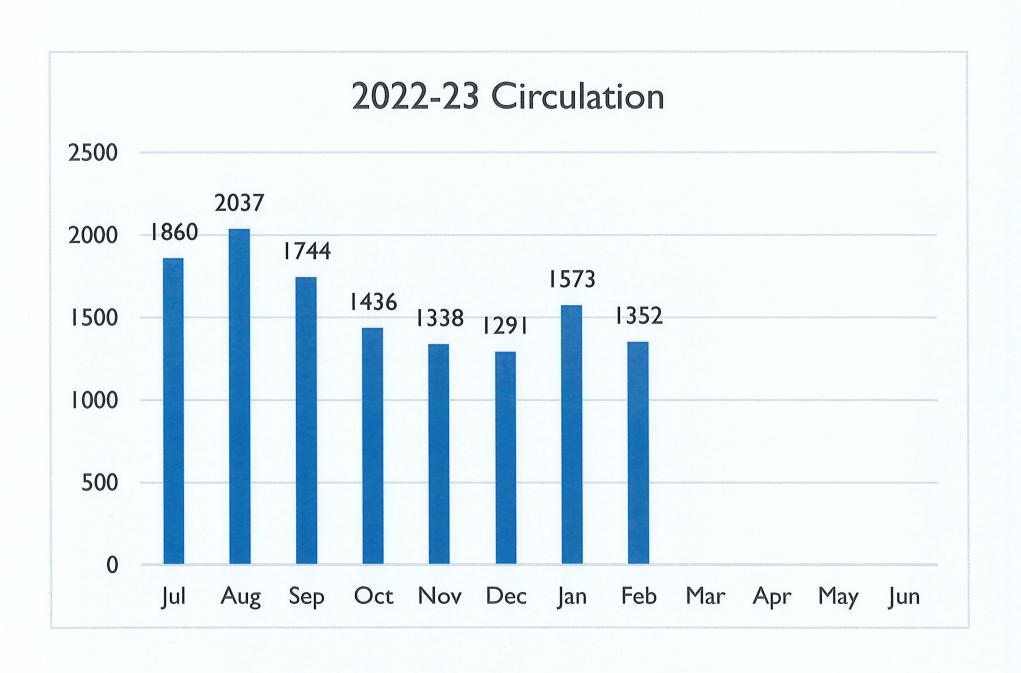

Additions
Withdrawals

■ Fines & Fees

Donations

Merchandise

■ Dohrman Trust

Date Range: 02/01/2023 - 02/28/2023

| -8- 3       | Storm Lake, IA |
|-------------|----------------|
| Stormslette |                |