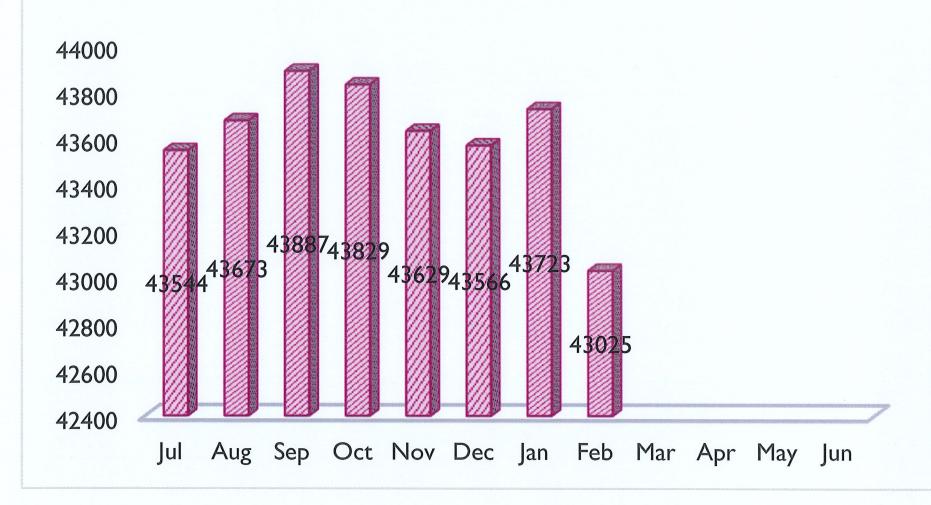

Additions
Withdrawals

■ Fines & Fees

Donations

Merchandise

■ Dohrman Trust

Date Range: 02/01/2023 - 02/28/2023

| -8- 3       | Storm Lake, IA |
|-------------|----------------|
| Stormslette |                |