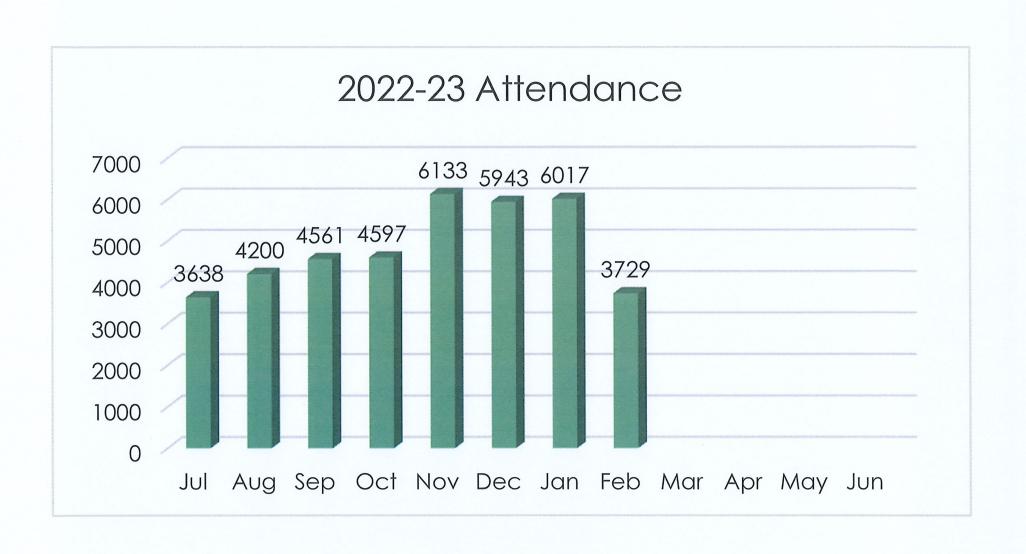

- 1. Call to Order
- 2. Disclosure by Library Board Members
- 3. Approval of Agenda
- 4. Hear the Public
- 5. Scott Olesen Renovation Report and question-answer session
- 6. Witter Gallery Report
- 7. Board President Agreement Study
- 8. Approval of February Minutes
- 9. Director's Reports: Calendar, Bar Charts, Ledger, Renovation, Grants, Friends, Director's Vacation.
- 10. Approval of March Bills
- 11. Approval of Circulation Policy
- 12. Library Board Member Requested Item
- 13. Adjourn Next Meeting, April 10, 2023, at 4pm