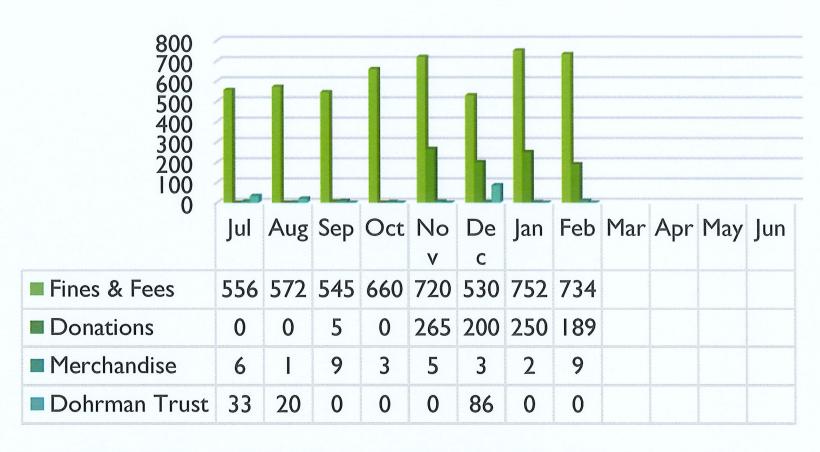

Additions
Withdrawals

■ Fines & Fees

Donations

Merchandise

■ Dohrman Trust

Date Range: 02/01/2023 - 02/28/2023

| -8- 3       | Storm Lake, IA |
|-------------|----------------|
| Stormslette |                |