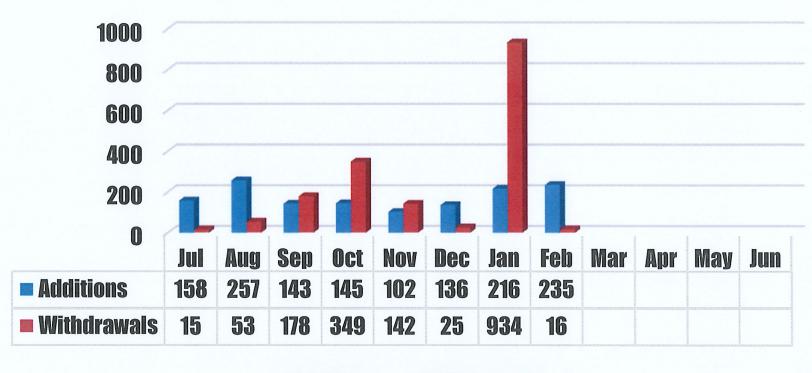

Additions
Withdrawals

■ Fines & Fees

Donations

Merchandise

■ Dohrman Trust

Date Range: 02/01/2023 - 02/28/2023

| -8- 3       | Storm Lake, IA |
|-------------|----------------|
| Stormslette |                |