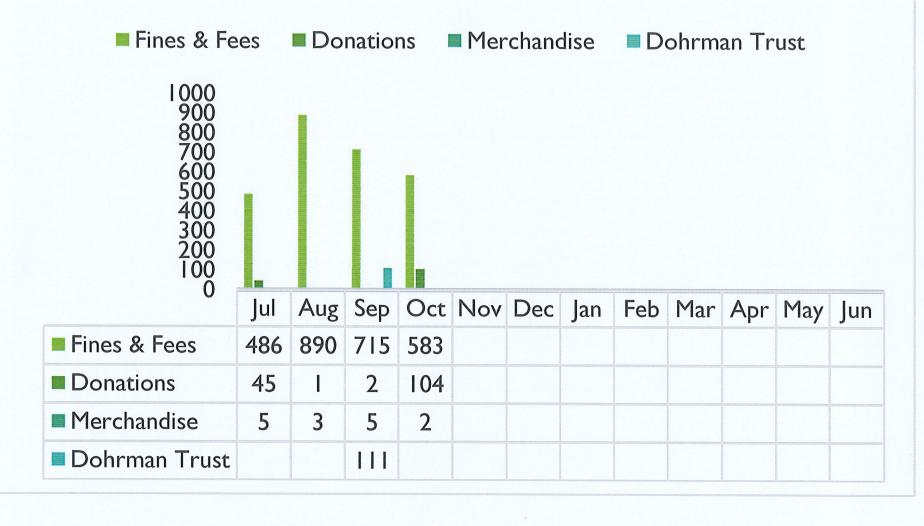

bat incident
- October 28 (Sat.) Chills and Thrills Lake Avenue table and in-house movie
- October 30 YA nonfiction weed
- October 31 YA nonfiction weed
- November 1 Building heat unacceptable, Scott Olesen, Control Systems and Midwest Mechanical
- November 1 Facilitated Knit One
- November 1 Friends Board Meeting
- November 2 Scott Olesen and Midwest Mechanical heating vents
- November 3 Facilitated Affordable Connectivity Program
- November 4 (Sat.) Affordable Connectivity and Kids Yoga programs
- November 6 Department Head Meeting
- November 6 County Poll Cage delivered
- November 6 City Council Meeting
- November 7 Polling Place #2 (6:30am to 8:45pm)
- November 8 Board Meeting Prep
- November 9 December Employee Work Schedule
- November 10 Board Packet distribution

# 23-24 DEPOSITS













## Detail vs Budget Report Account Detail

Date Range: 10/01/2023 - 10/31/2023

Samlako

Storm Lake, IA

| Account                 | Name                      |            | Encum          | brances     | Fiscal Budget   | Beginning Balance | Total Activity | Ending Balance Bu      | dget Remaining | % Remaining |
|-------------------------|---------------------------|------------|----------------|-------------|-----------------|-------------------|----------------|------------------------|----------------|-------------|
| 001 - General Fund      |                           |            |                |             |                 |                   |                |                        |                |             |
| Revenue                 |