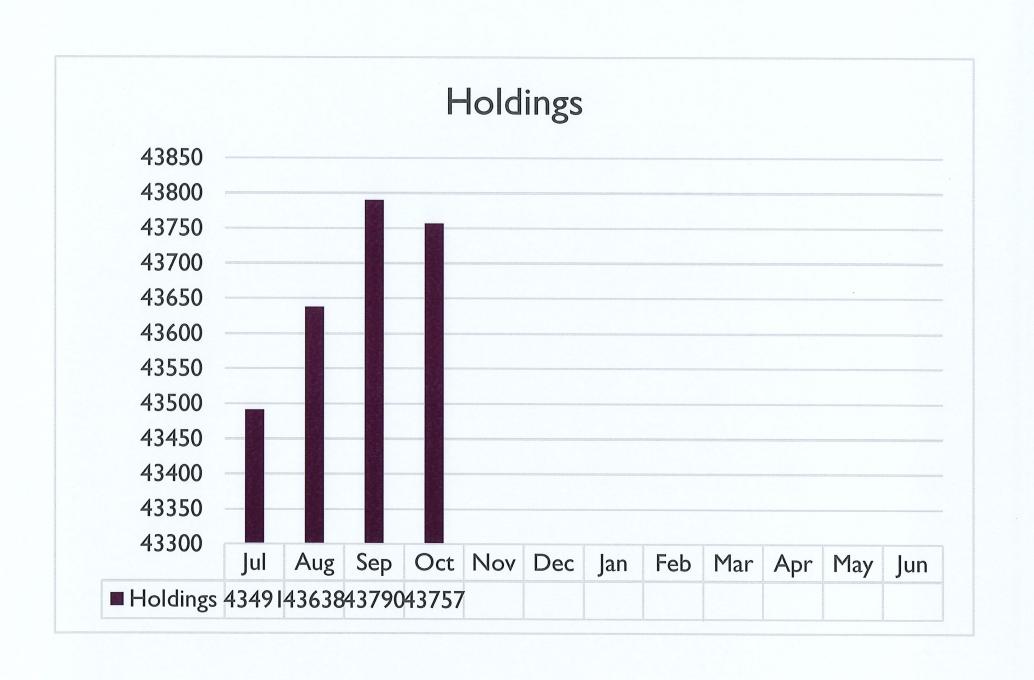

**Director's Report** – No questions on the Calendar, Bar Charts or Ledger. The HVAC Renovation grant close-out continues. Mary DeVaney, Great Plains Telehealth Resource (Sioux Falls) visited and consulted on policy draft, consent draft and practice health professional visits. The Boiler installation is ongoing and there is no heat in the building so programs have been rescheduled. The CIP request will include roof drainpipe renovations. Friends approved PIE program supplies. Personnel resource from Board Member Lyngaas was submitted to the City Clerk.